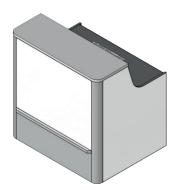

#### Durable and versatile

The DINOX counter is a durable and versatile counter. The counter consists of high-quality fiber plates that can be finished in different colors. The front can be finished with an HPL (in any color or pattern) or with a back-painted glass front, the back of which is painted in a chosen color. The front and sides have a protective corner and stainless steel plinth. The top can be finished with solid surface or composite available in many different colors and patterns.

## Why choose DINOX?

- versatility of materials possible
- > sturdy and durable
- competitively priced
- > standard concept with a customized look
- can be used for various setups

The DINOX counter range is available in different counter types from passport control till boarding gate and everything in between. This ensures a consistent look & feel throughout the complete terminal. The DINOX counter range has proven its quality and functionality on various airports.