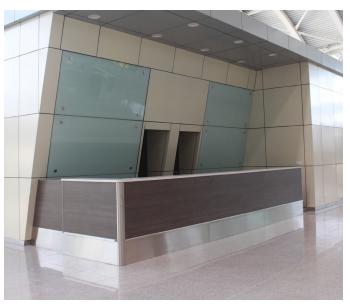

at each airport could give its own twist to the appearance of the counter, but which was also strong and had an accessible price. The DINOX is particularly interesting for airports that are looking for a decent counter with a contemporary look.



DINOX check-in counters Zakynthos Airport, Greece

#### Durable and versatile

The DINOX counter is a durable and versatile counter. The counter consists of high-quality fiber plates that can be finished in different colors. The front can be finished with an HPL (in any color or pattern) or with a back-painted glass front, the back of which is painted in a chosen color. The front and sides have a protective corner and stainless steel plinth. The top can be finished with solid surface or composite available in many different colors and patterns.



DINOX boarding counter Houari Boumediene Airport, Algeria



# Various application possibilities

Like all other INTOS counters, the DINOX has been developed in such a way that the desk can be used for various purposes, such as:

- check-in counter
- information counter
- transfer counter
- passport desk
- service counter

# Various setups possible

The DINOX offers various options and can be built in any conceivable arrangement. As an individual counter, as a double counter, in a row or even in every conceivable island arrangement

## Why choose DINOX?

- versatility of materials possible
- > sturdy and durable
- competitively priced
- > standard concept with a customized look
- can be used for various setups

The DINOX counter range is available in different counter types from passport