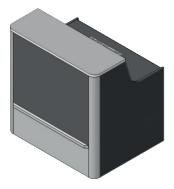

#### Durable and versatile

The DINOX counter is a durable and versatile counter. The counter consists of high-quality fiber plates that can be finished in different colors. The front can be finished with an HPL (in any color or pattern) or with a back-painted glass front, the back of which is painted in a chosen color. The front and sides have a protective corner and stainless steel plinth. The top can be finished with solid surface or composite available in many different colors and patterns.

## Why choose DINOX?

- versatility of materials possible
- > sturdy and durable
- competitively priced
- > standard concept with a customized look
- can be used for various setups

The DINOX counter range is available in different counter types from passport control till boarding gate and everything in between. This ensures a consistent look & feel throughout the complete terminal. The DINOX counter range has proven its quality and functionality on various airports.