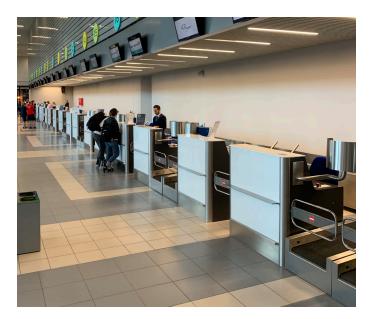

## Solid with a contemporary look

INTOS recently developed a new standard counter based on market needs, both nationally and internationally. There was a need for a standard counter in which a wide variety of rich materials could be processed so that each airport could give its own twist to the appearance of the counter, but which was also strong and had an accessible price. The DINOX is particularly interesting for airports that are looking for a decent counter with a contemporary look.



DINOX check-in counters Zakynthos Airport, Greece

#### Durable and versatile

The DINOX counter is a durable and versatile counter. The counter consists of high-quality fiber plates that can be finished in different colors. The front can be finished with an HPL (in any color or pattern) or with a back-painted glass front, the back of which is painted in a chosen color. The front and sides have a protective corner and stainless steel plinth. The top can be finished with solid surface or composite available in many different colors and patterns.



DINOX boarding counter Houari Boumediene Airport, Algeria



# Various application possibilities

Like all other INTOS counters, the DINOX has been developed in such a way that the desk can be used for various purposes, such as:

- check-in cou