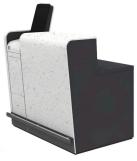

#### Multifunctional self-service counter

In collaboration with SITA, INTOS introduces the new full fledged Hybrid Self Service Bag Drop .This self-service platform concept enables the seamless transition from a traditional check-in infrastructure to a stand-alone self service platform for passengers. The HYBRID self service check-in is designed to be used as either a traditional or self service bag drop (SSBD) counter. A check-in agent can switch the HYBRID counter between a traditional or self-service mode in an instant.

#### INTOS X SITA

The HYBRID self service bag drop is developed in collaboration with SITA, world's leading specialist in airport information technology & airport operation systems. The HYRID counter features the award winning SITA Smart Path TS6 kiosk. This cleverly designed and highly customizable device can be used for check-in, bag tagging and border control. Therefore, the HYBRID counter has a high level of flexibility and is a future proof solution. The TS6 kiosk is easy to use and is supported by SITA Global Services (SGS). This provides global business continuity and monitoring through a flexible service model.

# Passenger friendly & smart design

The HYBRID is ergonomically designed and has a flat frontal surface providing a passenger friendly solution. Durable materials and smart engineering makes the HYBRID a state-of-the-art counter solution where design is based on accessibility and service. The counter's design supports its function and no extra terminal space is required for installation. The front panel of the HYBRID desk is made of KRION<sup>TM</sup>, a solid surface which is hard-wearing, highly resistant, antibacterial and requires minimum maintenance.