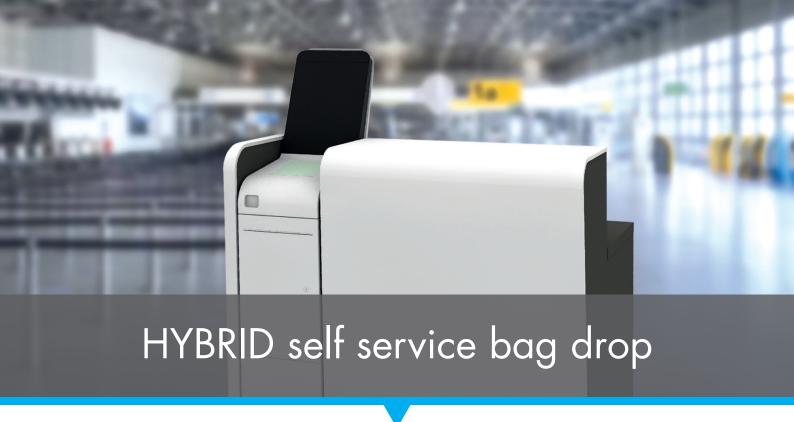

#### Multifunctional self-service counter

In collaboration with SITA, INTOS introduces the new full fledged Hybrid Self Service Bag Drop .This self-service platform concept enables the seamless transition from a traditional check-in infrastructure to a stand-alone self service platform for passengers. The HYBRID self service check-in is designed to be used as either a traditional or self service bag drop (SSBD) counter. A check-in agent can switch the HYBRID counter between a traditional or self-service mode in an instant.

#### INTOS X SITA

The HYBRID self service bag drop is developed in collaboration with SITA, world's leading specialist in airport information technology & airport operation systems. The HYRID counter features the award winning SITA Smart Path TS6 kiosk. This cleverly designed and highly customizable device can be used for check-in, bag tagging and border control. Therefore, the HYBRID counter has a high level of flexibility and is a future proof solution. The TS6 kiosk is easy to use and is supported by SITA Global Services (SGS). This provides global business continuity and monitoring through a flexible service model.