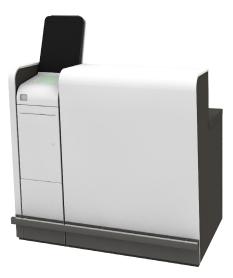

as either a traditional or self service bag drop (SSBD) counter. A check-in agent can switch the HYBRID counter between a traditional or self-service mode in an instant.

#### INTOS X SITA

The HYBRID self service bag drop is developed in collaboration with SITA, world's leading specialist in airport information technology & airport operation systems. The HYRID counter features the award winning SITA Smart Path TS6 kiosk. This cleverly designed and highly customizable device can be used for check-in, bag tagging and border control. Therefore, the HYBRID counter has a high level of flexibility and is a future proof solution. The TS6 kiosk is easy to use and is supported by SITA Global Services (SGS). This provides global business continuity and monitoring through a flexible service model.







Back view





# Passenger friendly & smart design

The HYBRID is ergonomically designed and has a flat frontal surface providing a passenger friendly solution. Durable materials and smart engineering makes the HYBRID a state-of-the-art counter solution where design is based on accessibility and service. The counter's design supports its function and no extra terminal space is required for installation. The front panel of the HYBRID desk is made of KRION<sup>TM</sup>, a solid surface which is hard-wearing, highly resistant, antibacterial and requires minimum maintenance.



Impression of possible color options

## **HYBRID & HYBRID-ready**

INTOS understands that airports do not change their operations overnight. Hence, INTOS offers the HYBRID as well as the HYBRID-ready. The HYBRID-