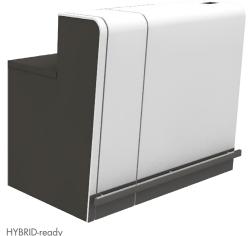

## **HYBRID & HYBRID-ready**

INTOS understands that airports do not change their operations overnight. Hence, INTOS offers the HYBRID as well as the HYBRID-ready. The HYBRID-ready is a traditional desk in the same design as the HYBRID but without the SITA Kiosk. However, the HYBRID-ready can be transformed in a HYBRID at a later stage without replacing the counter. Besides a low impact on operations, this is a sustainable and efficient solution.